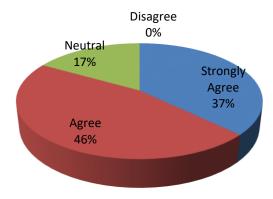

## 4. Does the teachers are teach the students with utmost importance?

5. The college gives the importance to the attendance and punctuality of stakeholders.

6. The infrastructure of the college is sufficient for academic ambience.