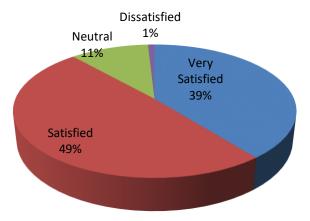

## **GOVERNMENT GENERAL DEGREE COLLEGE AT PEDONG**

**DIST. KALIMPONG - 734311** 

Website: www.pedongcollege.in

E-Mail: pedong.govt.college@gmail.com

7. The academic ambience of the college is favorable for higher education.