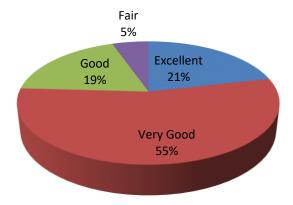

## 4. Does the teachers are teach the students with utmost importance?

5. The college gives the importance to the attendance and punctuality of stakeholders.

6. The infrastructure of the college is sufficient for academic ambience.