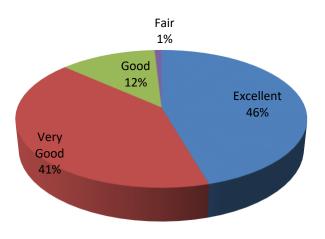

# Parents' Feedback (2022-23)

1. What is your overall experience regarding your child education in GGDC Pedong?

2. Is the admission process transparent?

3. Do the students get the government scholarship through the government norms?