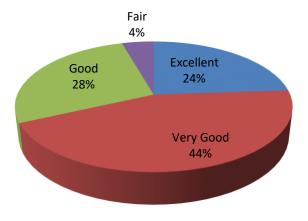

# Parents' Feedback (2022-23)

1. What is your overall experience regarding your child education in GGDC Pedong?

2. Is the admission process transparent?

3. Do the students get the government scholarship through the government norms?