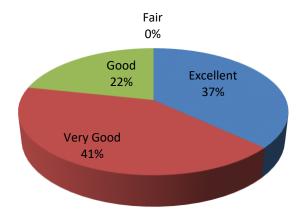

## 4. Does the teachers are teach the students with utmost importance?

5. The college gives the importance to the attendance and punctuality of stakeholders.

6. The infrastructure of the college is sufficient for academic ambience.