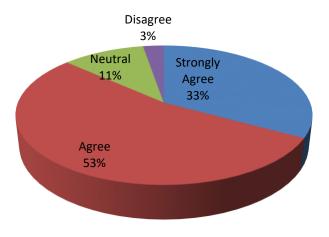

8. The college displays all important information and notices at the college website.

9. The teachers sympathetic to the students.

Office of the Principal