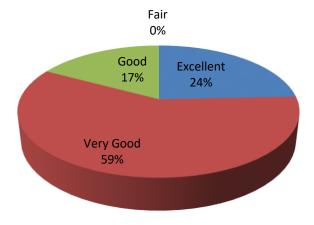

## **GOVERNMENT GENERAL DEGREE COLLEGE AT PEDONG**

**DIST. KALIMPONG - 734311** 

Website: www.pedongcollege.in

E-Mail: pedong.govt.college@gmail.com

7. The academic ambience of the college is favorable for higher education.