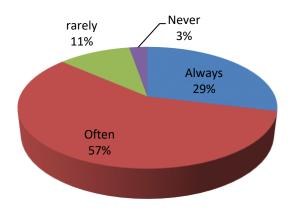

8. The college displays all important information and notices at the college website.

9. The teachers sympathetic to the students.

Office of the Principal