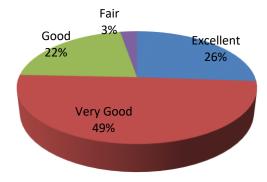

# Parents' Feedback (2022-23)

1. What is your overall experience regarding your child education in GGDC Pedong?

2. Is the admission process transparent?

3. Do the students get the government scholarship through the government norms?